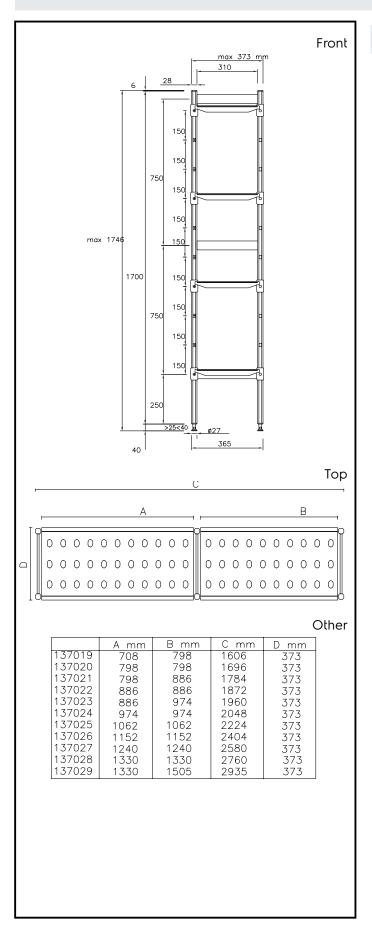

#### Item No.

For linear installation. 4-level shelving set with louvered sectional polyethylene shelves (depth=373mm). Aluminium (20 micron) side uprights (height=1700mm). Adjustable feet.

## **Key Information:**

External dimensions, Width:

137020 (ALS1696)1696 mmExternal dimensions, Depth:373 mmExternal dimensions, Height:1700 mmMax loading weight:1000 kgNet weight:30 kgUprights3

Stainless Steel Preparation 373x1696 mm Aluminum Linear Units