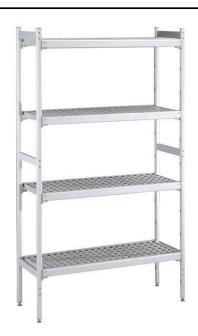

# Stainless Steel Preparation 373x1696 mm Aluminum Linear Units

| ITEM #  |  |
|---------|--|
| MODEL # |  |
|         |  |
| NAME #  |  |
| SIS #   |  |
| AIA#    |  |

137020 (ALS1696)

Linear shelving set with aluminium side uprights and 4 polyethylene louvered shelves, 1600 Kg load, 373x1696 mm

#### Construction

- Uprights and shelf frames constructed entirely in anodized aluminium (20 micron).
- Shelves made by section of polyethylene tablets.
- Sectional polyethylene shelves are dishwasher safe.
- 8 tiers.